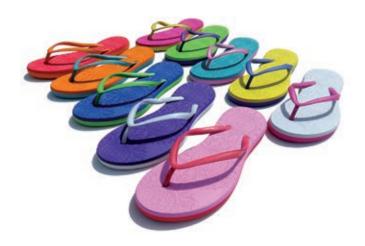

## Women's sandals

The colorful and classic female styles from APIN

Embedded – thermoformed EVA + rubber insole EVA + rubber outsole – 100 % rubber strap upper \* = printed upper

FG 1830

FG-171066 FG - 1826