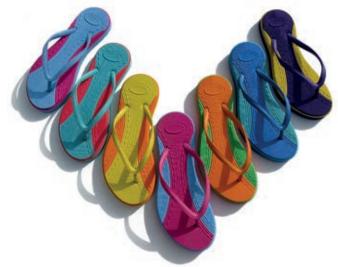

## Men's sandals

The classic male styles from APIN

Embedded - thermoformed EVA + rubber insole EVA + rubber outsole - 100% rubber strap upper

MG-171036

### Male styles

MG-171031