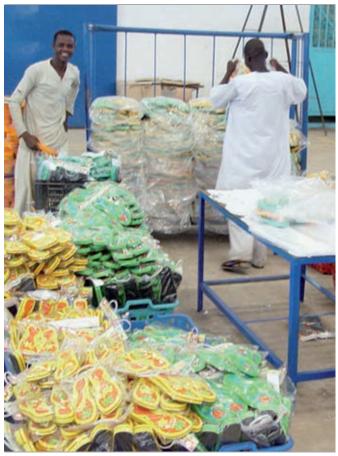

## Children's sandals

All children models have a soft 100% rubber strap upper!

Embedded - thermoformed EVA + rubber insole / EVA + rubber outsole

Ck

At the top: Production Plant On the right: Assembling Line On the left: Final Packaging

#### **Production**

More than 1.2 million pairs of shoes daily – these figures speak for themselves! Independent production circuits, gigantic production areas, as well as sufficient "manpower" for manual production steps facilitate high flexibility for APIN along the complete line of production - absolutely according to the needs of the customers. At the same time, our international management is always making sure that worldwide standards are met in the social field and in environmental protection