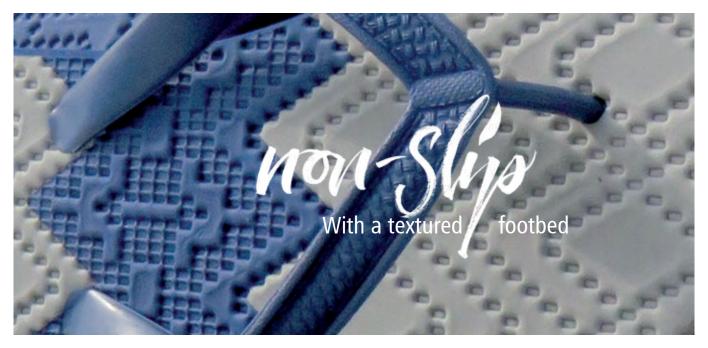

## Women's sandals

The colorful and classic female styles from APIN

Embedded – thermoformed EVA + rubber insole EVA + rubber outsole – 100 % rubber strap upper \* = printed upper

FG 1830

FG-171066 FG - 1826