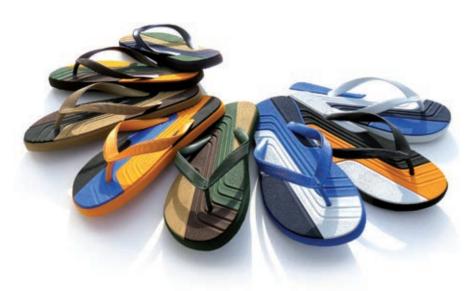

## our classic

## Men's sandals

The classic male styles from APIN

Embedded - thermoformed EVA + rubber insole EVA + rubber outsole - 100% rubber strap upper

MG-171036