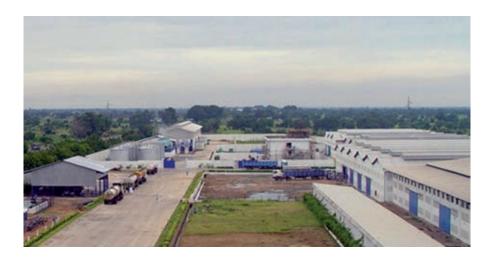

## Children's sandals

All children models have a soft 100% rubber strap upper!

Embedded - thermoformed EVA + rubber insole / EVA + rubber outsole

Ck

At the top: Production Plant On the right: Assembling Line On the left: Final Packaging

#### **Production**

More than 1.2 million pairs of shoes daily – these figures speak for themselves! Independent production circuits, gigantic production areas, as well as sufficient "manpower" for manual production steps facilitate high flexibility for APIN along the complete line of production - absolutely according to the needs of the customers. At the same time, our international management is always making sure that worldwide standards are met in the social field and in environmental protection