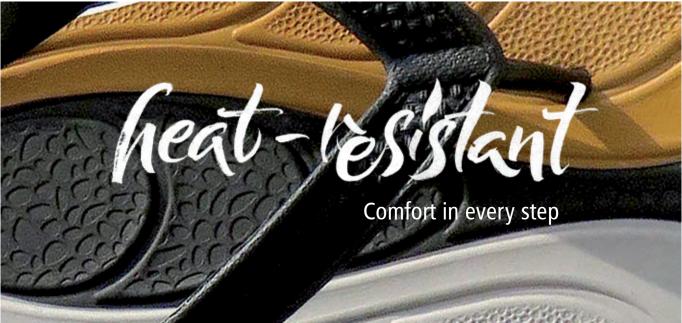

## Men's sandals

The classic male styles from APIN

Embedded - thermoformed EVA + rubber insole EVA + rubber outsole - 100% rubber strap upper

MG-171036