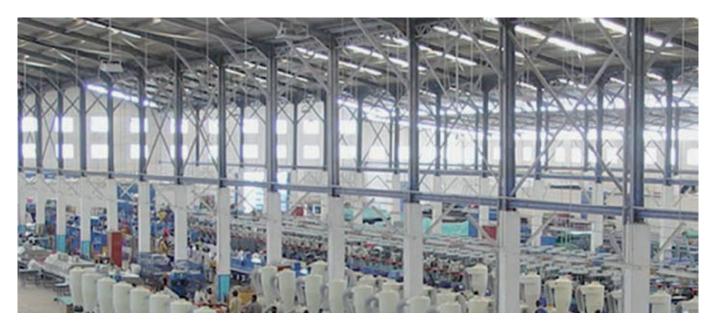

## Children's sandals

All children models have a soft 100% rubber strap upper!

Embedded - thermoformed EVA + rubber insole / EVA + rubber outsole

Ck

At the top: Production Plant On the right: Assembling Line On the left: Final Packaging

#### **Production**

More than 1.2 million pairs of shoes daily – these figures speak for themselves! Independent production circuits, gigantic production areas, as well as sufficient "manpower" for manual production steps facilitate high flexibility for APIN along the complete line of production - absolutely according to the needs of the customers. At the same time, our international management is always making sure that worldwide standards are met in the social field and in environmental protection