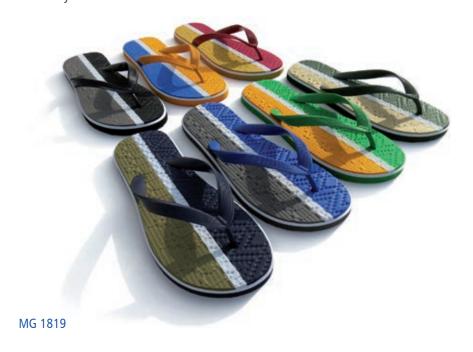

## our classic

## Men's sandals

The classic male styles from APIN

Embedded - thermoformed EVA + rubber insole EVA + rubber outsole - 100% rubber strap upper

MG-171036

### Male styles

MG-171031