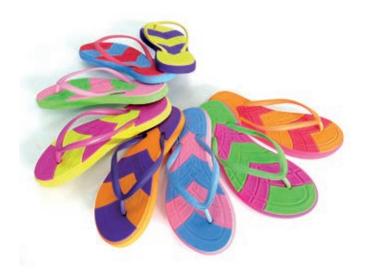

## our colorful

## Children's sandals

All children models have a soft 100% rubber strap upper!

Embedded - thermoformed EVA + rubber insole / EVA + rubber outsole

Ck

At the top: Production Plant On the right: Assembling Line On the left: Final Packaging