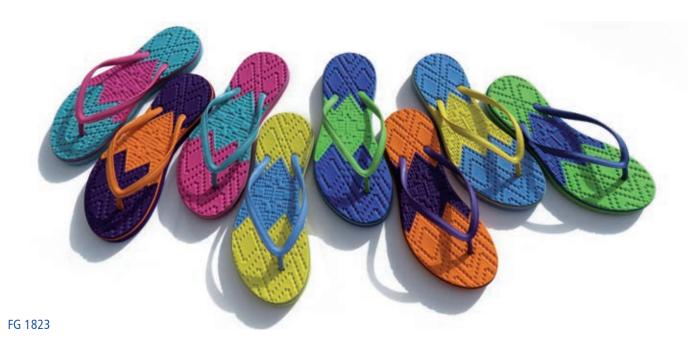

## Women's sandals

The colorful and classic female styles from APIN

Embedded – thermoformed EVA + rubber insole EVA + rubber outsole – 100 % rubber strap upper \* = printed upper

FG 1830

FG-171066 FG - 1826