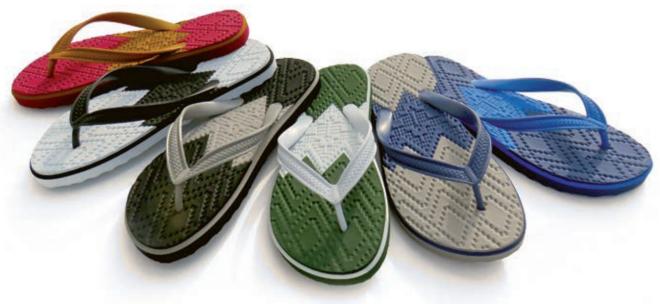

## our classic

## Men's sandals

The classic male styles from APIN

Embedded - thermoformed EVA + rubber insole EVA + rubber outsole - 100% rubber strap upper

MG-171036