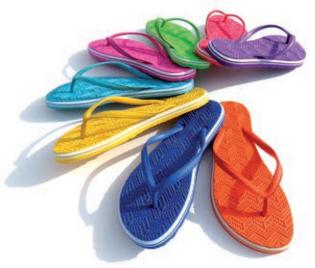

## our colorful

## Children's sandals

All children models have a soft 100% rubber strap upper!

Embedded - thermoformed EVA + rubber insole / EVA + rubber outsole

Ck

At the top: Production Plant On the right: Assembling Line On the left: Final Packaging