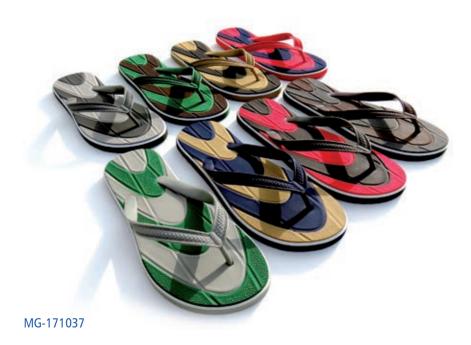

## our classic

## Men's sandals

The classic male styles from APIN

Embedded - thermoformed EVA + rubber insole EVA + rubber outsole - 100% rubber strap upper

MG-171036

### Male styles

MG-171031