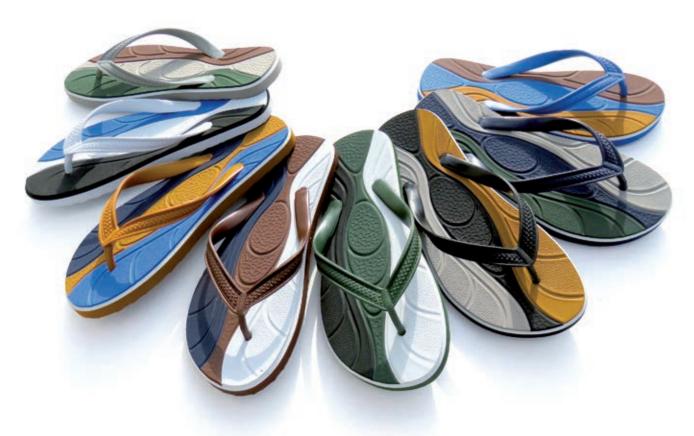

## our classic

## Men's sandals

The classic male styles from APIN

Embedded - thermoformed EVA + rubber insole EVA + rubber outsole - 100% rubber strap upper

MG-171036