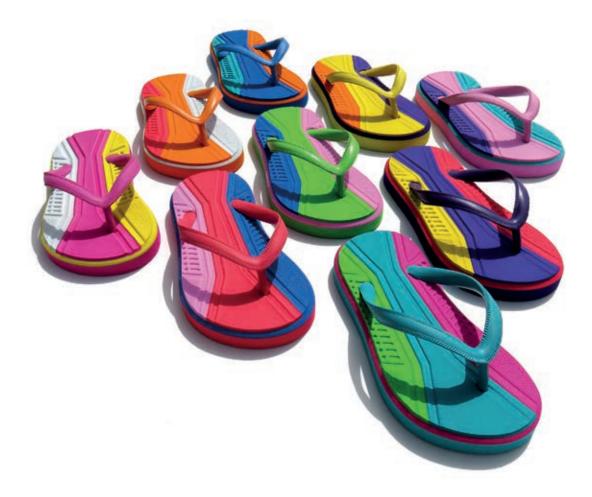

## our colorful

## Children's sandals

All children models have a soft 100% rubber strap upper!

Embedded - thermoformed EVA + rubber insole / EVA + rubber outsole

Ck

At the top: Production Plant On the right: Assembling Line On the left: Final Packaging