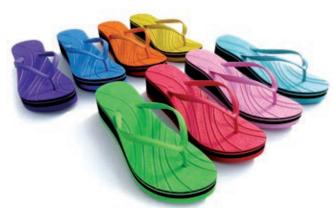

## Men's sandals

The classic male styles from APIN

Embedded - thermoformed EVA + rubber insole EVA + rubber outsole - 100% rubber strap upper

MG-171036

### Male styles

MG-171031