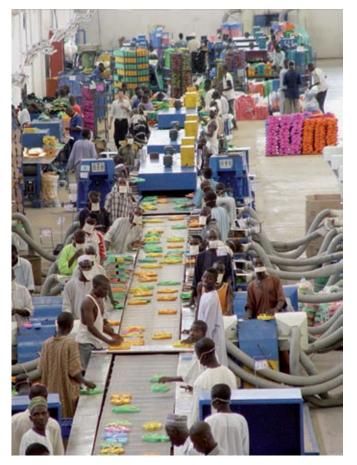

## Children's sandals

All children models have a soft 100% rubber strap upper!

Embedded - thermoformed EVA + rubber insole / EVA + rubber outsole

Ck

At the top: Production Plant On the right: Assembling Line On the left: Final Packaging

#### **Production**

More than 1.2 million pairs of shoes daily – these figures speak for themselves! Independent production circuits, gigantic production areas, as well as sufficient "manpower" for manual production steps facilitate high flexibility for APIN along the complete line of production - absolutely according to the needs of the customers. At the same time, our international management is always making sure that worldwide standards are met in the social field and in environmental protection