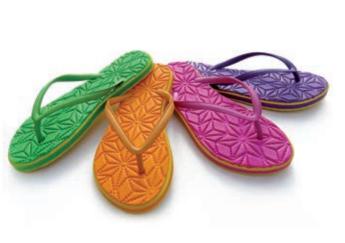

## Women's sandals

The colorful and classic female styles from APIN

Embedded – thermoformed EVA + rubber insole EVA + rubber outsole – 100 % rubber strap upper \* = printed upper

FG 1830

FG-171066 FG - 1826

FG-171070 FG-171060

FG-1831 FG-171039R