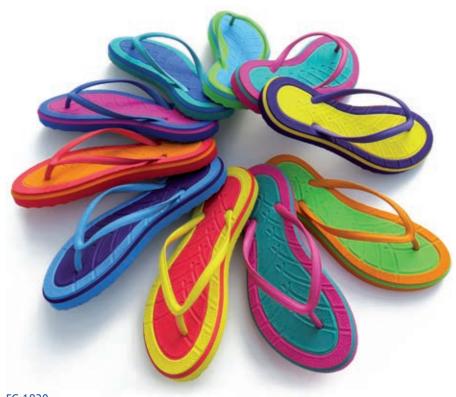

## Women's sandals

The colorful and classic female styles from APIN

Embedded – thermoformed EVA + rubber insole EVA + rubber outsole – 100 % rubber strap upper \* = printed upper

FG 1830

FG-171066 FG - 1826